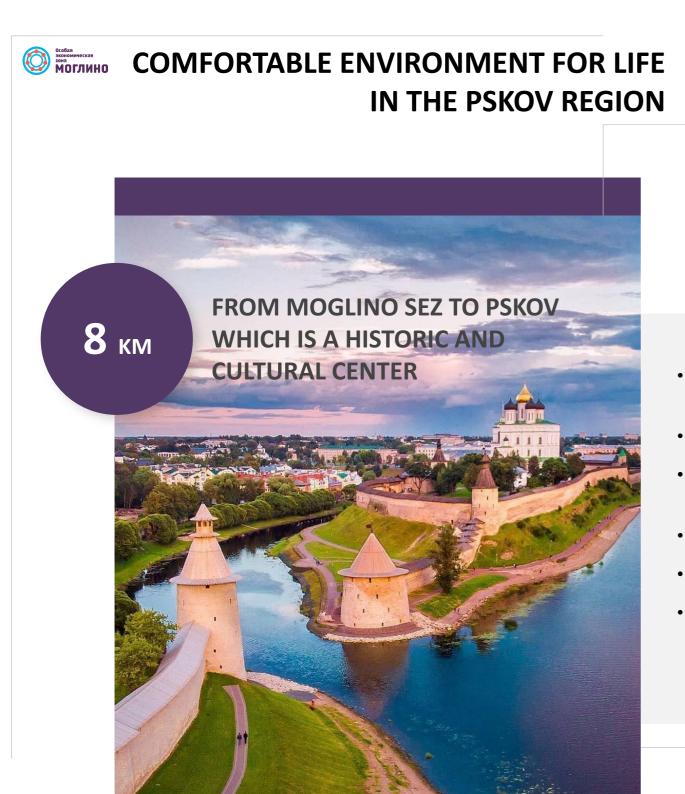

ADMINISTRATIVE OFFICE CENTER

- PRODUCTION BUILDING AT MOGLINO- 2 SITE
- AREA: 15,000 M2
- RESIDENTS CAN USE BOPET FILMS AND PET PELLETS AS RAW MATERIAL FOR THEIR PRODUCTION

- WELL-DEVELOPED HOUSING STOCK
- SCHOOLS AND KIDERGARTENS
- HIGHER EDUCATION
  INSTITUTIONS
- SPORTS INFRASTRUCTURE
- RECREATIONAL FACILITIES
- HEALTHCARE INSTITUTIONS

PEOPLE – POPULATION OF THE PSKOV REGION