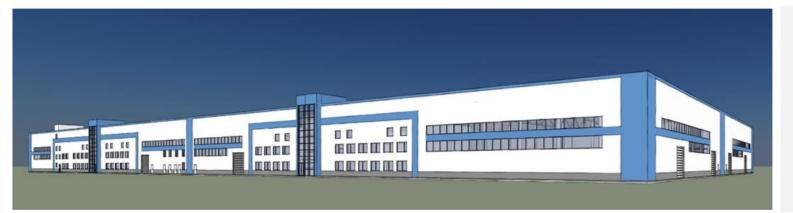

#### INDUSTRIAL PREMISES TO ACCOMMODATE RESIDENTS

- FINISHED DESIGN DOCUMENTATION
- AREA: 20,000 M2
- INDUSTRIAL AND OFFICE PREMISES
- CAN ACCOMMODATE ANY KIND OF PRODUCTION

- FINISHED DESIGN DOCUMENTATION
- OFFICE PREMISES
- CONFERENCE HALLS
- HOTEL
- CAN ACCOMMODATE A RESTAURANT, POST OFFICE, BANK, MEDICAL STATION, PRIVATE KINDERGARTEN ETC.

ADMINISTRATIVE OFFICE CENTER

- PRODUCTION BUILDING AT MOGLINO- 2 SITE
- AREA: 15,000 M2
- RESIDENTS CAN USE BOPET FILMS AND PET PELLETS AS RAW MATERIAL FOR THEIR PRODUCTION

- WELL-DEVELOPED HOUSING STOCK
- SCHOOLS AND KIDERGARTENS
- HIGHER EDUCATION
  INSTITUTIONS
- SPORTS INFRASTRUCTURE
- RECREATIONAL FACILITIES
- HEALTHCARE INSTITUTIONS