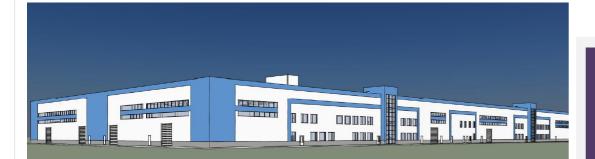

#### INDUSTRIAL PREMISES TO ACCOMMODATE RESIDENTS

- FINISHED DESIGN DOCUMENTATION
- AREA: 20,000 M2
- INDUSTRIAL AND OFFICE PREMISES
- CAN ACCOMMODATE ANY KIND OF PRODUCTION

- FINISHED DESIGN DOCUMENTATION
- OFFICE PREMISES
- CONFERENCE HALLS
- HOTEL
- CAN ACCOMMODATE A RESTAURANT, POST OFFICE, BANK, MEDICAL STATION, PRIVATE KINDERGARTEN ETC.

ADMINISTRATIVE OFFICE CENTER

- PRODUCTION BUILDING AT MOGLINO- 2 SITE
- AREA: 15,000 M2
- RESIDENTS CAN USE BOPET FILMS AND PET PELLETS AS RAW MATERIAL FOR THEIR PRODUCTION

- WELL-DEVELOPED HOUSING STOCK
- SCHOOLS AND KIDERGARTENS
- HIGHER EDUCATION
  INSTITUTIONS
- SPORTS INFRASTRUCTURE
- RECREATIONAL FACILITIES
- HEALTHCARE INSTITUTIONS