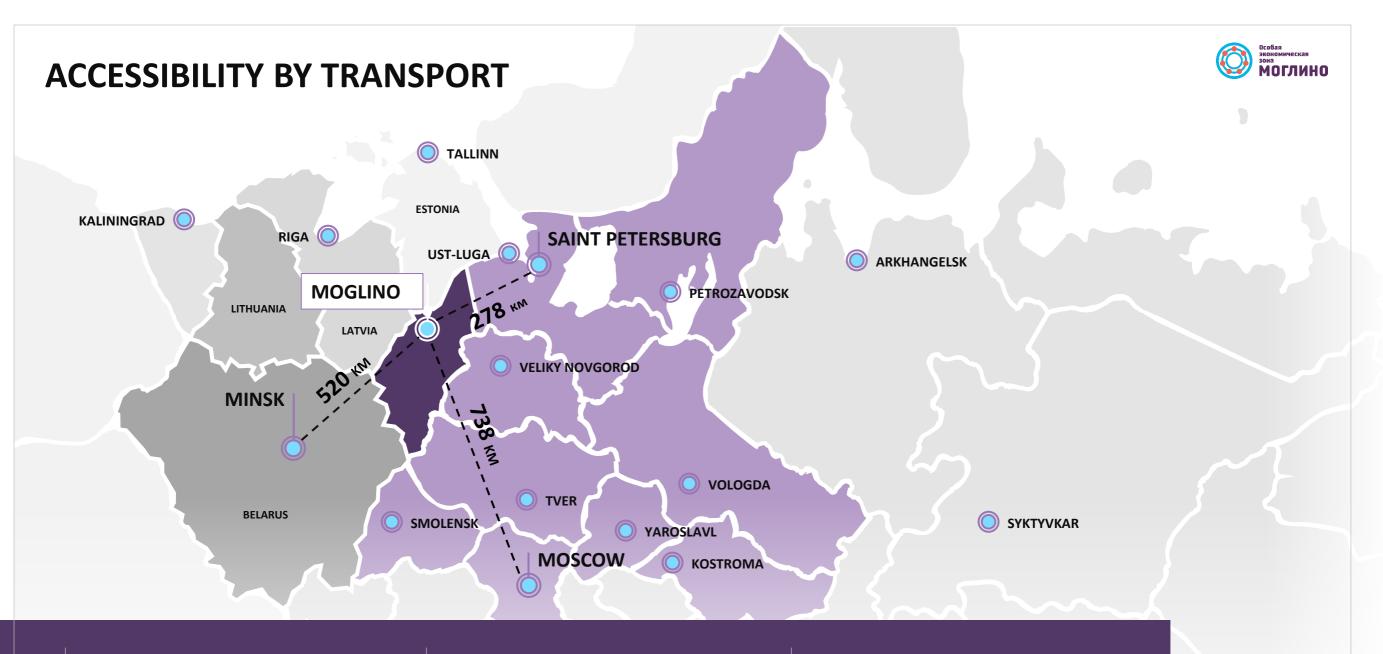

- PREFERENTIAL TAXATION
- CUSTOMS PREFERENCES

HIGH DENSITY OF INTERNATIONAL RAILROADS AND HIGHWAYS

**PROXIMITY TO SEAPORTS** 

AIRPORT WITH REGULAR FLIGHTS TO MOSCOW, KALININGRAD, SOCHI, <u>MINERALNYE VODY</u>