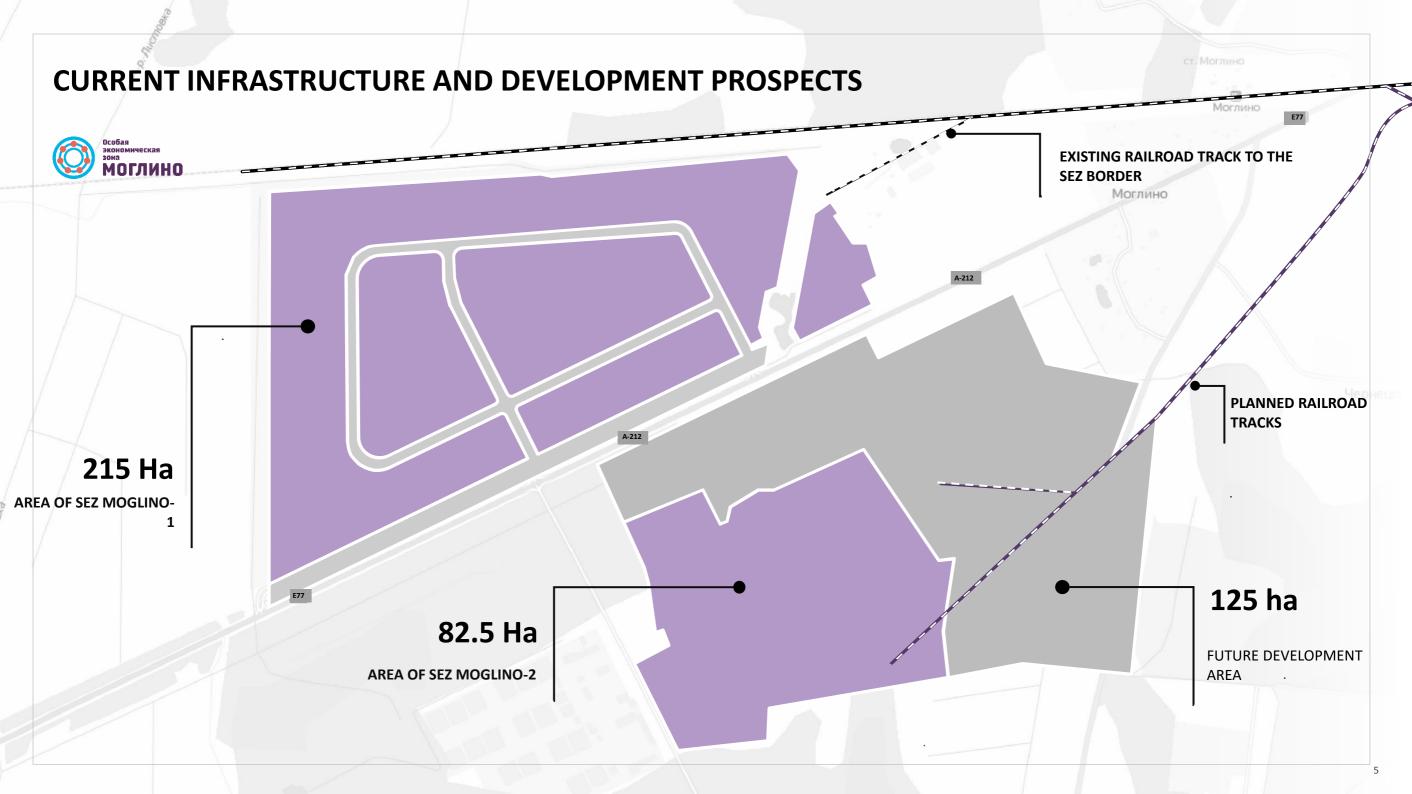

**300** HA IS THE TOTAL AREA OF MOGLINO SEZ

**100** % READINESS OF INFRASTRUCTURE

5000 m<sup>2</sup> AREA OF A TYPICAL PANT IN SEZ

A promising region with developed logistics infrastructure and resource potential ready to launch large-scale projects with comprehensive continuous administration

### **PROSPECTS OF INFRASTRUCTURE DEVELOPMENT**