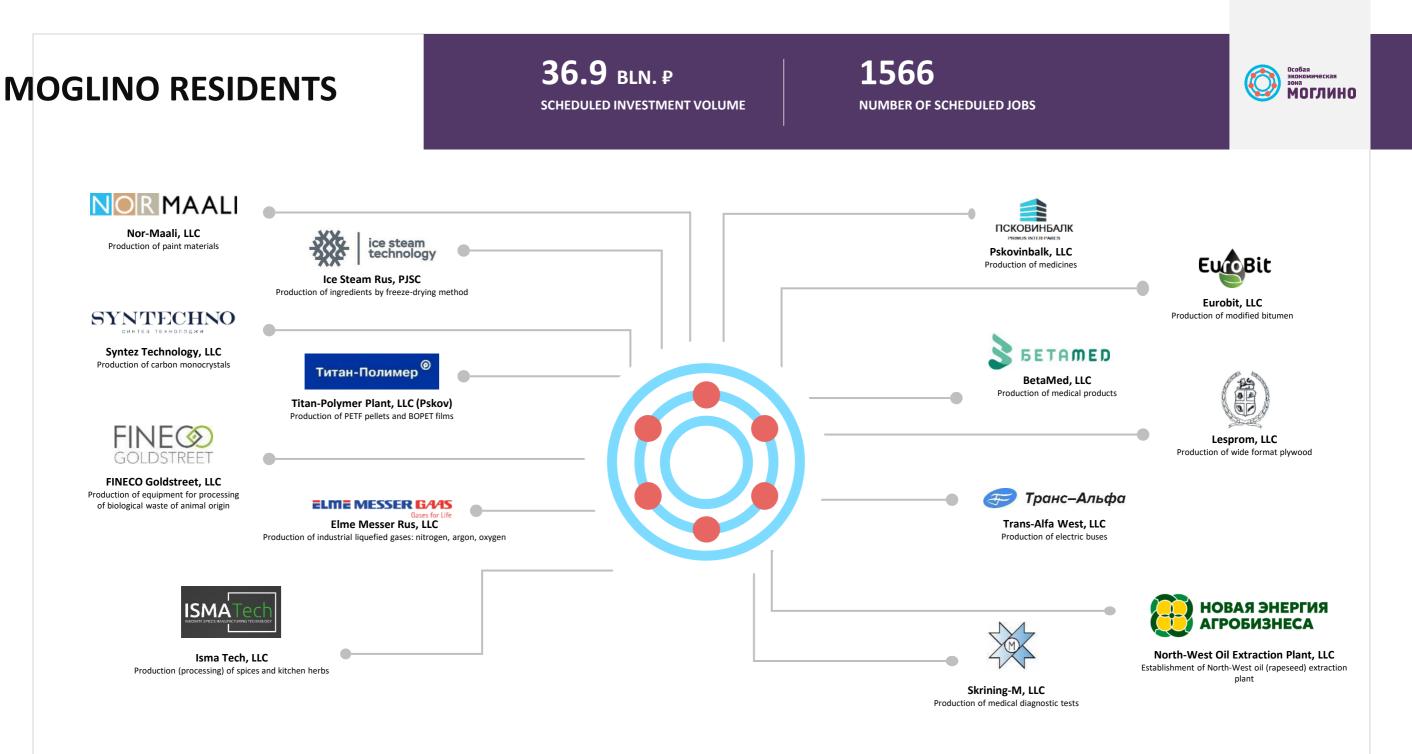

### NOR-MAALI, LLC

Production of paint materials

550 MLN. P

**INVESTMENTS ALREADY MADE** 

**37** JOBS ALREADY CREATED

NOR MAALI

### ICE STEAM RUS, PJSC

Production of food ingredients by freeze-drying method

**INVESTMENTS ALREADY MADE** 

### EUROBIT, LLC

Production of polymer-bitumen binders (PBB)

**INVESTMENTS ALREADY MADE** 

### SKRINING-M, LLC

Production of medical test kits

**132** MLN. **P** 

**INVESTMENTS ALREADY MADE** 