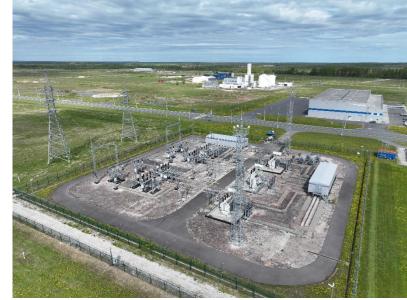

### UTILITY INFRASTRUCTURE

Complex of utility and communication systems with regular service maintenance

| WATER SUPPLY                              | 4900 m³/day<br>process water: 2.72 rub./m³,<br>Potable water: 4.82rub./m³<br>1200 m³/day (projected) |
|-------------------------------------------|------------------------------------------------------------------------------------------------------|
| GAS SUPPLY                                | <b>210</b> mln. normal m³/year<br>7153.2 rub. /thous.m³                                              |
| DRAINAGE                                  | <b>3500</b> m³/day<br>35.45 rub./m³                                                                  |
| ELECTRIC POWER SUPPLY                     | 66 MW<br>Average rate: 6.7 rub per kW/h<br>49.9 MW (projected)<br>4.6 rub. per kW/h                  |
| INDUSTRIAL SEWAGE<br>TREATMENT FACILITIES | 500 m³/day (projected)                                                                               |